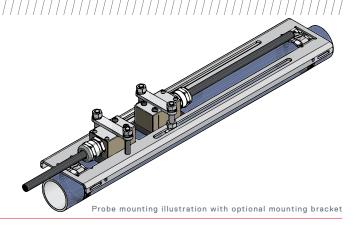

CONNECTION

MOUNTING

**TEMPERATURE** 

MOUNTING BRACKET

FLOW CONVERTER COMPATIBILITY

ATEX CERTIFICATION

**PROTECTION** 

PROBE MATERIAL

V, W

From -20°C to +140°C

Option

All Ultraflux flow converters

NO

Type IP67

Peek

37 x 23 x 21 mm (For 1x stand alone probe)