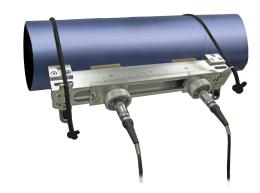

- · Clamp-on probes for liquids in full pipes.
- $\cdot$  Mounting on pipes from DN20 to DN120 mm
- Temperature up to 140°C
- · Push-Pull connectors

Clamp-on

Full pipe

Clear liquid on pipe in good condition

From 20 to 120 mm

> 0,4 mm

Push-Pull

V, W

From -20°C to +140°C

Supplied + extra mounting extension

All Ultraflux flow converters

NO