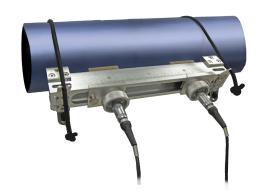

- · Clamp-on probes for liquids in full pipes.
- · High performance for difficult applications
- Mounting on pipes from DN10 to DN400 mm
- · Temperature up to 110°C
- · Push-Pull connectors

Clamp-on

Full pipe

Difficult

From 10 to 400 mm

> 0,4 mm

Push-Pull

 $\vee$ ,  $\vee$ 

From -20°C to +110°C

Supplied + extra mounting extension

All Ultraflux flow converters