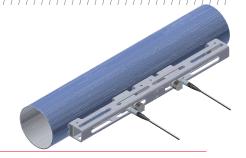

MEASURED LIQUIDS

PIPE DIAMETER FROM DN 40 **UP TO DN 1000** 

SALES DESCRIPTION

· Set of 2 probes with their support

· External probes for liquid flow measurement on a full pipe

· Mounting on a pipe from DN40 up to DN1000

Maximum operating temperature of 150°C

· Push-Pull connection

· Magnetic support in 2 parts SU-1707 included

INSTALLATION Non intrusive

**APPLICATION** Full pipe

**CONDITIONS OF USE** Standard conditions (clear liquids & clean pipes)

INGRESS PROTECTION EN/IEC 60529 IP68

SUPPORT TYPE SU1707

MATERIAL OF THE PROBES Peek & Anodized aluminum

MATERIAL OF THE SUPPORT Anodized aluminum

OVERALL SIZE (support & probes)  $500 \times 36,5 \times 48,5$  mm (can be split in 2 parts)