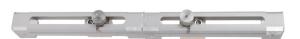

MFDIA MEASURED LIQUIDS

PIPE DIAMETER DN 1000 MM

SALES DESCRIPTION

· Set of 2 probes with their support

External probes for liquid flow measurement on a full pipe
 Standard applications - clear liquids and pipes
 Mounting on a pipe from DN40 to DN1000 mm

Maximum operating temperature of 80°C
Push-Pull connection
Magnetic support in 2 parts SU-1707 included

INSTALLATION

**APPLICATION** 

CONDITIONS OF USE

DIAMETER OF THE PIPE

THICKNESS OF THE PIPE

CONNECTIC

MOUNTING TYPE

Plexiglass

Anodized aluminum

 $500 \times 36,5 \times 48,5$  mm (Can be split in 2 parts)

1000 g

1 MHz

NON CONTRACTUAL DOCUMENT